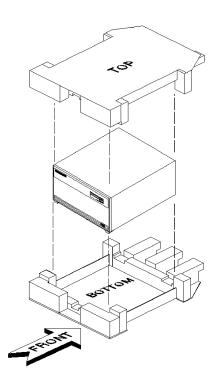

**IMPORTANT!** Make sure you include your name, mailstop, company, and full return address on the invoice to the service center and on a label on the shipping box to assure return delivery.

4 Pack your HP 16700A in the shipping box according to Figure 1 using the enclosed packing materials .

Figure 1

Note

A small box is contained inside that was used as a filler for shipping purposes. This small box may be discarded.

HP Part Number E8021-92002 Printed May 1998

Do not print this side. In the published copy, this side is in Japanese and says the same thing as the first side.